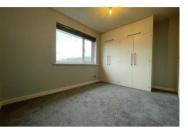

126 Bankhead has recently been refurbished throughout. Internally the property is immaculately presented. The living room is spacious and airy and enjoys a wall mounted feature electric fire. The kitchen boasts white fitted cupboards with granite effect work surfaces and space for cooker, fridge freezer and washing machine with the added bonus of a pantry. Upstairs property enjoys a SERVICES new stylish modern bathroom, fully tiled with a mains bar drench shower over the bath. Both bedrooms are doubles with the rear bedroom enjoying two double fitted wardrobes. Externally the property enjoys a garage and a good size area of lawn to the rear.