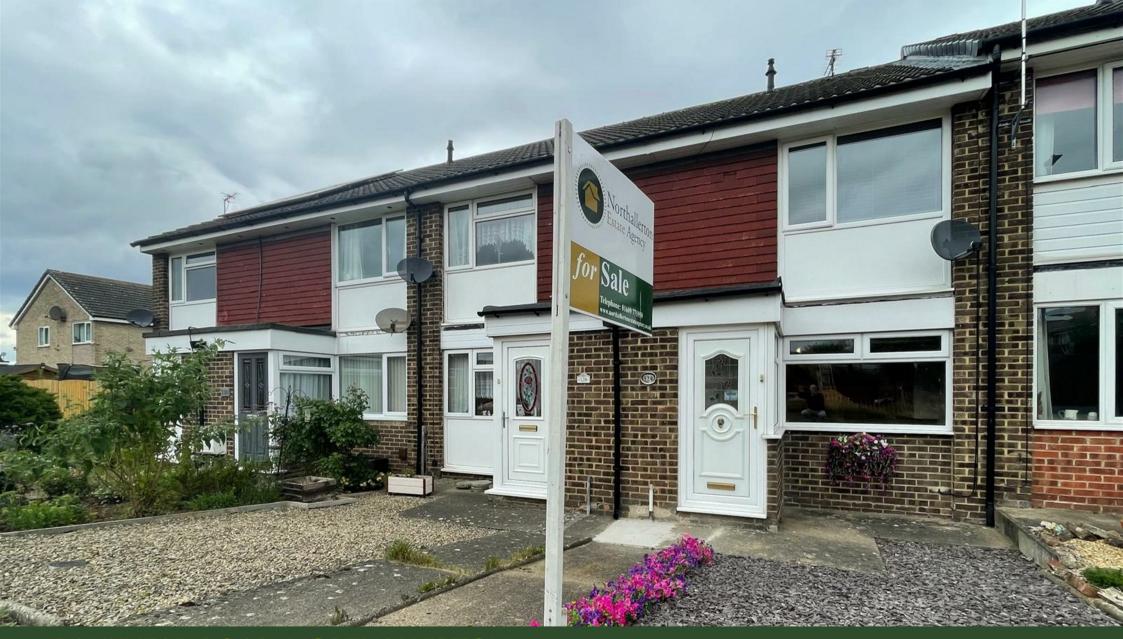

BANKHEAD ROAD, NORTHALLERTON

OFFERS IN THE REGION OF £164,999

## **Bankhead Road**

Northallerton, DL6 1JD

LOVELY TWO BEDROOM MID TERRACE HOUSE -RECENTLEY REFURBISHED THROUGHOUT.

- TWO DOUBLE BEDROOMS
  - GARAGE
  - NEW BATHROOM

- GARDENS TO REAR
  - NEW KITCHEN
    - GFCH

126 Bankhead has recently been refurbished throughout. Internally the property is immaculately presented. The living room is spacious and airy and enjoys a wall mounted feature electric fire. The kitchen boasts white fitted cupboards with granite effect work surfaces and space for cooker, fridge freezer and washing machine with the added bonus of a pantry. Upstairs property enjoys a SERVICES new stylish modern bathroom, fully tiled with a mains bar drench shower over the bath. Both bedrooms are doubles with the rear bedroom enjoying two double fitted wardrobes. Externally the property enjoys a garage and a good size area of lawn to the rear.