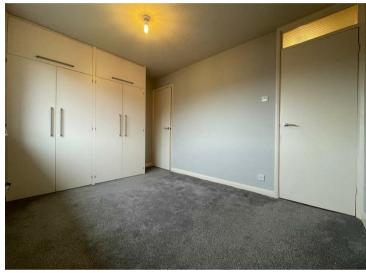

126 Bankhead has recently been refurbished throughout. Internally the property is immaculately presented. The living room is spacious and airy and enjoys a wall mounted feature electric fire. The kitchen boasts white fitted cupboards with granite effect work surfaces and space for cooker, fridge freezer and washing machine with the added bonus of a pantry. Upstairs property enjoys a SERVICES new stylish modern bathroom, fully tiled with a mains bar drench shower over the bath. Both bedrooms are doubles with the rear bedroom enjoying two double fitted wardrobes. Externally the property enjoys a garage and a good size area of lawn to the rear.