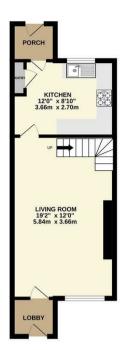

## **TENURE**

Freehold with Vacant Possession on completion.

Mains water, gas, electric and drainage.

NYCC COUNCIL TAX BAND - B

Call us to arrange a viewing on 01609 771959

1ST FLOOR 333 sq.ft. (31.0 sq.m.) approx.

126 BANKHEAD ROAD, NORTHALLERTON, NORTH YORKSHIRE. DL6 1JD

TOTAL FLOOR AREA: 705 sq.ft. (65.5 sq.m.) approx.

Whilst every attempt has been made to ensure the accuracy of the floorpian contained there, measurement of coors, vindows, rooms and any power terms are approximate and no responsiblely is taken for any expension or mis-diabitiment. This plan is for all made purposes only and should be used as such by an prospective purchase. The significant is for all made purposes only and should be used as such by an prospective purchase. The significant is also falled to repeatibly or efficiency can be given.