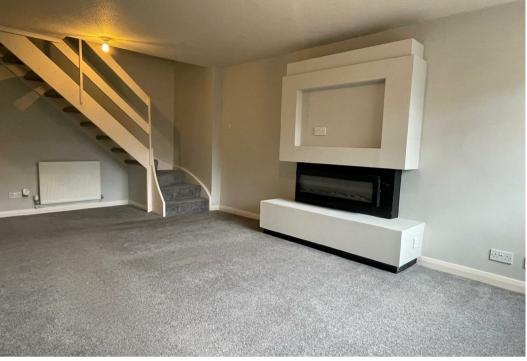

126 Bankhead has recently been refurbished throughout. Internally the property is immaculately presented. The living room is spacious and airy and enjoys a wall mounted feature electric fire. The kitchen boasts white fitted cupboards with granite effect work surfaces and space for cooker, fridge freezer and washing machine with the added bonus of a pantry. Upstairs property enjoys a SERVICES new stylish modern bathroom, fully tiled with a mains bar drench shower over the bath. Both bedrooms are doubles with the rear bedroom enjoying two double fitted wardrobes. Externally the property enjoys a garage and a good size area of lawn to the rear.