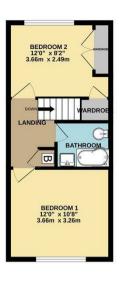

## **TENURE**

Freehold with Vacant Possession on completion.

Mains water, gas, electric and drainage.

NYCC COUNCIL TAX BAND - B

Call us to arrange a viewing on 01609 771959

1ST FLOOR 333 sq.ft. (31.0 sq.m.) approx.

126 BANKHEAD ROAD, NORTHALLERTON, NORTH YORKSHIRE. DL6 1JD

TOTAL FLOOR AREA: 705 sq.ft. (65.5 sq.m.) approx.

Whilst every attempt has been made to ensure the accuracy of the floorpian contained there, measurement of coors, vindows, rooms and any power terms are approximate and no responsiblely is taken for any expension or mis-diabitiment. This plan is for all made purposes only and should be used as such by an prospective purchase. The significant is for all made purposes only and should be used as such by an prospective purchase. The significant is also falled to repeatibly or efficiency can be given.