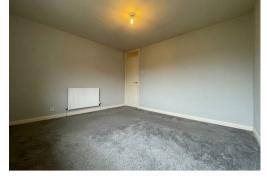

126 Bankhead has recently been refurbished throughout. Internally the property is immaculately presented. The living room is spacious and airy and enjoys a wall mounted feature electric fire. The kitchen boasts white fitted cupboards with granite effect work surfaces and space for cooker, fridge freezer and washing machine with the added bonus of a pantry. Upstairs property enjoys a SERVICES new stylish modern bathroom, fully tiled with a mains bar drench shower over the bath. Both bedrooms are doubles with the rear bedroom enjoying two double fitted wardrobes. Externally the property enjoys a garage and a good size area of lawn to the rear.