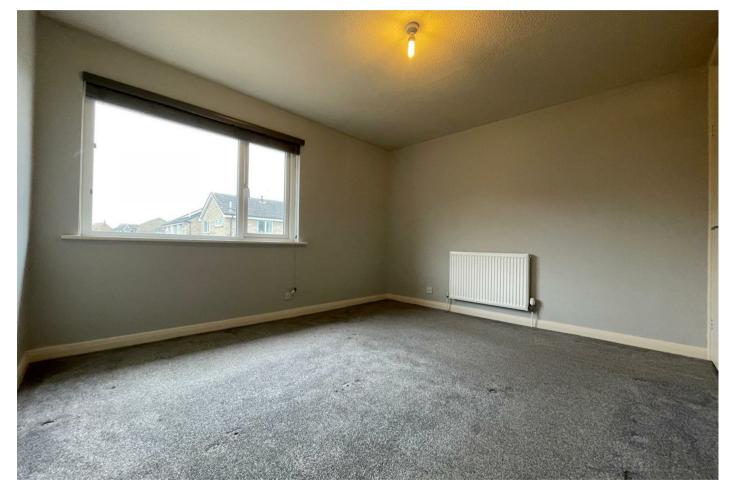

126 Bankhead has recently been refurbished throughout. Internally the property is immaculately presented. The living room is spacious and airy and enjoys a wall mounted feature electric fire. The kitchen boasts white fitted cupboards with granite effect work surfaces and space for cooker, fridge freezer and washing machine with the added bonus of a pantry. Upstairs property enjoys a SERVICES new stylish modern bathroom, fully tiled with a mains bar drench shower over the bath. Both bedrooms are doubles with the rear bedroom enjoying two double fitted wardrobes. Externally the property enjoys a garage and a good size area of lawn to the rear.