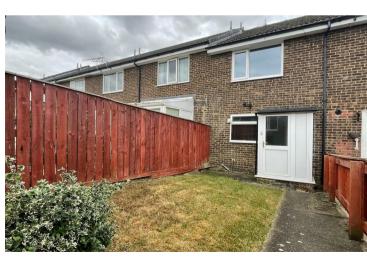

126 Bankhead has recently been refurbished throughout. Internally the property is immaculately presented. The living room is spacious and airy and enjoys a wall mounted feature electric fire. The kitchen boasts white fitted cupboards with granite effect work surfaces and space for cooker, fridge freezer and washing machine with the added bonus of a pantry. Upstairs property enjoys a SERVICES new stylish modern bathroom, fully tiled with a mains bar drench shower over the bath. Both bedrooms are doubles with the rear bedroom enjoying two double fitted wardrobes. Externally the property enjoys a garage and a good size area of lawn to the rear.