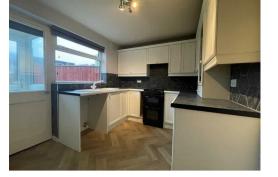

126 Bankhead has recently been refurbished throughout. Internally the property is immaculately presented. The living room is spacious and airy and enjoys a wall mounted feature electric fire. The kitchen boasts white fitted cupboards with granite effect work surfaces and space for cooker, fridge freezer and washing machine with the added bonus of a pantry. Upstairs property enjoys a SERVICES new stylish modern bathroom, fully tiled with a mains bar drench shower over the bath. Both bedrooms are doubles with the rear bedroom enjoying two double fitted wardrobes. Externally the property enjoys a garage and a good size area of lawn to the rear.