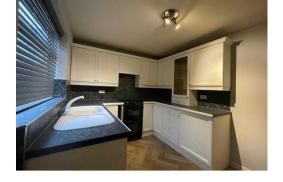

126 Bankhead has recently been refurbished throughout. Internally the property is immaculately presented. The living room is spacious and airy and enjoys a wall mounted feature electric fire. The kitchen boasts white fitted cupboards with granite effect work surfaces and space for cooker, fridge freezer and washing machine with the added bonus of a pantry. Upstairs property enjoys a SERVICES new stylish modern bathroom, fully tiled with a mains bar drench shower over the bath. Both bedrooms are doubles with the rear bedroom enjoying two double fitted wardrobes. Externally the property enjoys a garage and a good size area of lawn to the rear.