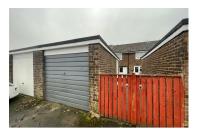

126 Bankhead has recently been refurbished throughout. Internally the property is immaculately presented. The living room is spacious and airy and enjoys a wall mounted feature electric fire. The kitchen boasts white fitted cupboards with granite effect work surfaces and space for cooker, fridge freezer and washing machine with the added bonus of a pantry. Upstairs property enjoys a SERVICES new stylish modern bathroom, fully tiled with a mains bar drench shower over the bath. Both bedrooms are doubles with the rear bedroom enjoying two double fitted wardrobes. Externally the property enjoys a garage and a good size area of lawn to the rear.