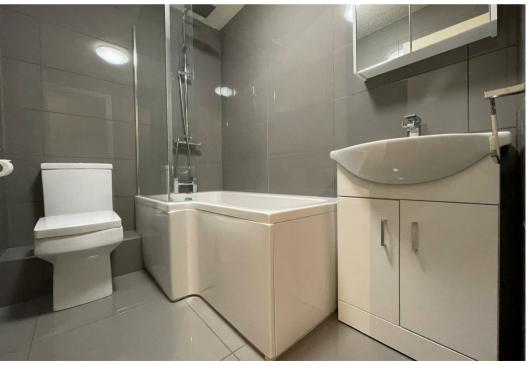

126 Bankhead has recently been refurbished throughout. Internally the property is immaculately presented. The living room is spacious and airy and enjoys a wall mounted feature electric fire. The kitchen boasts white fitted cupboards with granite effect work surfaces and space for cooker, fridge freezer and washing machine with the added bonus of a pantry. Upstairs property enjoys a SERVICES new stylish modern bathroom, fully tiled with a mains bar drench shower over the bath. Both bedrooms are doubles with the rear bedroom enjoying two double fitted wardrobes. Externally the property enjoys a garage and a good size area of lawn to the rear.