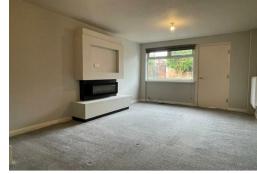

126 Bankhead has recently been refurbished throughout. Internally the property is immaculately presented. The living room is spacious and airy and enjoys a wall mounted feature electric fire. The kitchen boasts white fitted cupboards with granite effect work surfaces and space for cooker, fridge freezer and washing machine with the added bonus of a pantry. Upstairs property enjoys a SERVICES new stylish modern bathroom, fully tiled with a mains bar drench shower over the bath. Both bedrooms are doubles with the rear bedroom enjoying two double fitted wardrobes. Externally the property enjoys a garage and a good size area of lawn to the rear.