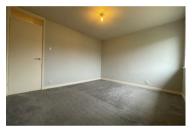

126 Bankhead has recently been refurbished throughout. Internally the property is immaculately presented. The living room is spacious and airy and enjoys a wall mounted feature electric fire. The kitchen boasts white fitted cupboards with granite effect work surfaces and space for cooker, fridge freezer and washing machine with the added bonus of a pantry. Upstairs property enjoys a SERVICES new stylish modern bathroom, fully tiled with a mains bar drench shower over the bath. Both bedrooms are doubles with the rear bedroom enjoying two double fitted wardrobes. Externally the property enjoys a garage and a good size area of lawn to the rear.